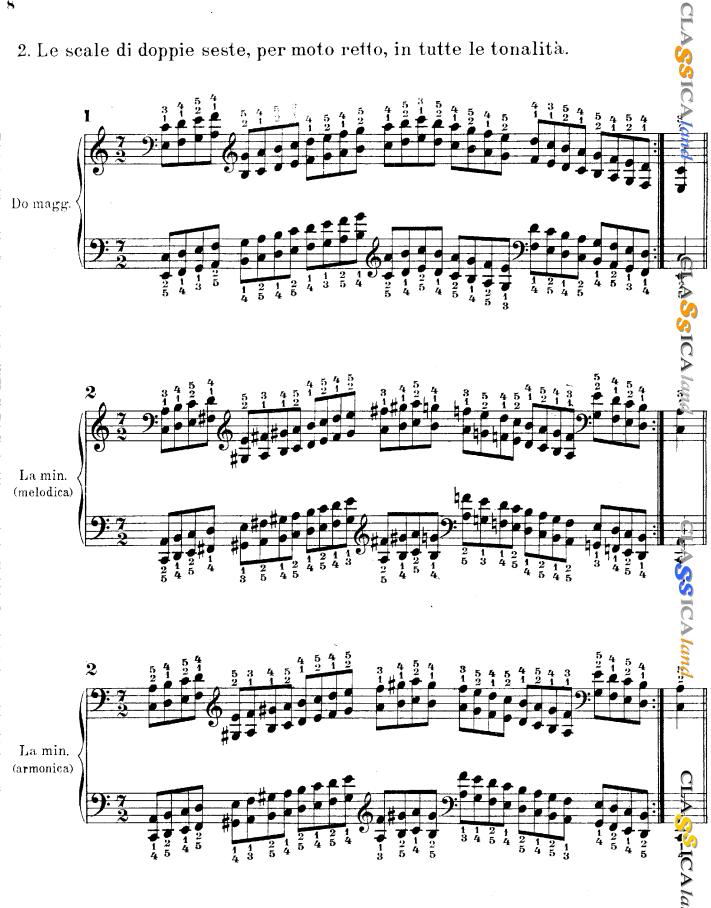

 $\Omega_{13}$ 

15

L'allievo potra esercitarsi anche nell' esecuzione delle scale per seste disgiunte servendosi della diteggiatura fissata per le scale di doppie seste. Diamo l'esempio della scala di do maggiore.