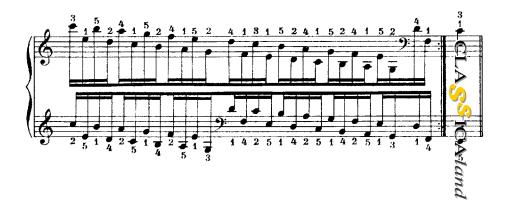

18 3. Le scale cromatiche in moto retto e contrario per doppie seste maggiori e méori. 1 In moto retto per seste minori.

This text and the graphics disappear when printing (CNTR+P). This file should be opened only with Adobe® products to be sure it is printed correctly.