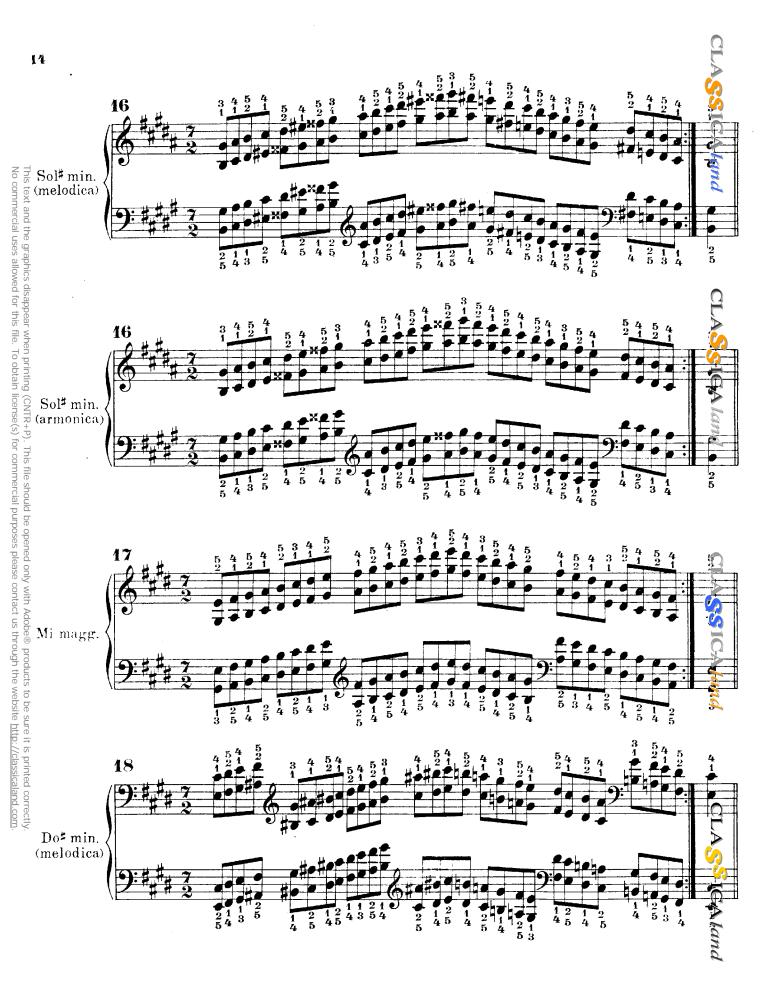

18 3. Le scale cromatiche in moto retto e contrario per doppie seste maggiori e méori. 1 In moto retto per seste minori.

This text and the graphics disappear when printing (CNTR+P). This file should be opened only with Adobe® products to be sure it is printed correctly.