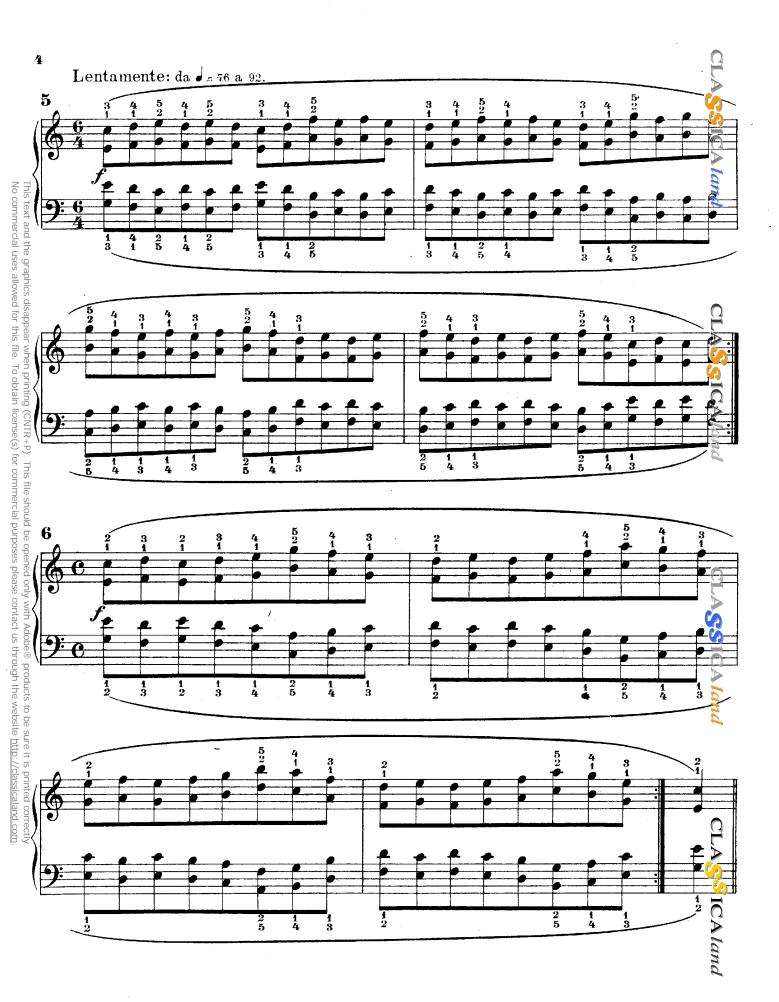

18 3. Le scale cromatiche in moto retto e contrario per doppie seste maggiori e méori. 1 In moto retto per seste minori.

This text and the graphics disappear when printing (CNTR+P). This file should be opened only with Adobe® products to be sure it is printed correctly.

No commercial uses allowed for this file. To obtain license(s) for commercial purposes please contact us through the website <a href="http://classicaland.com">http://classicaland.com</a>.