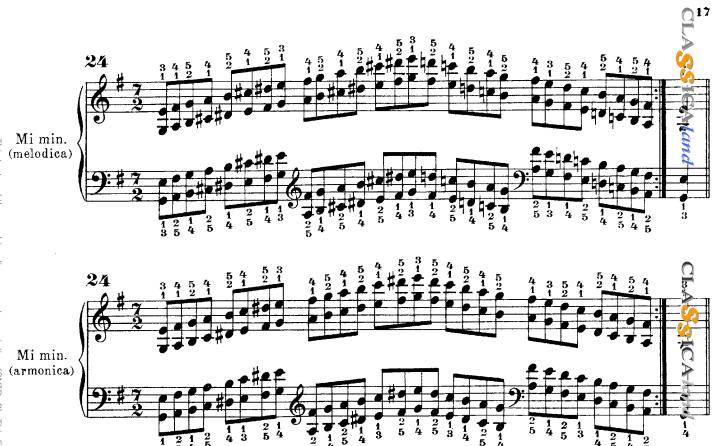

 $\Omega_{13}$ 

15

L'allievo potra esercitarsi anche nell' esecuzione delle scale per seste disgiunte servendosi della diteggiatura fissata per le scale di doppie seste. Diamo l'esempio della scala di do maggiore.