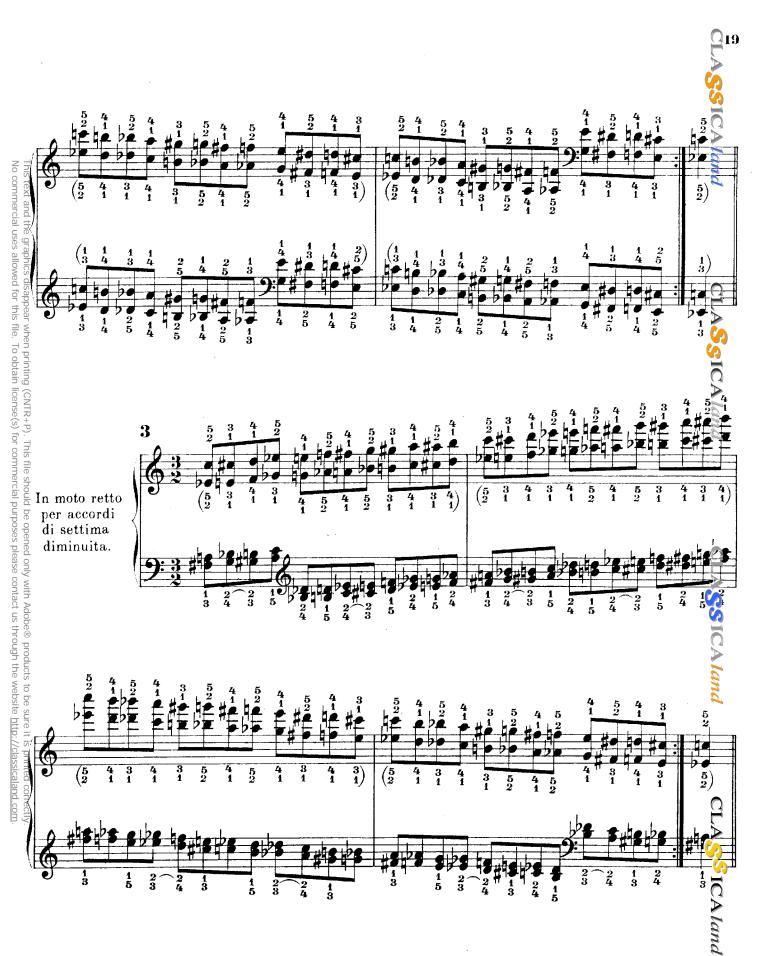

18 3. Le scale cromatiche in moto retto e contrario per doppie seste maggiori e méori. 1 In moto retto per seste minori.

This text and the graphics disappear when printing (CNTR+P). This file should be opened only with Adobe® products to be sure it is printed correctly.