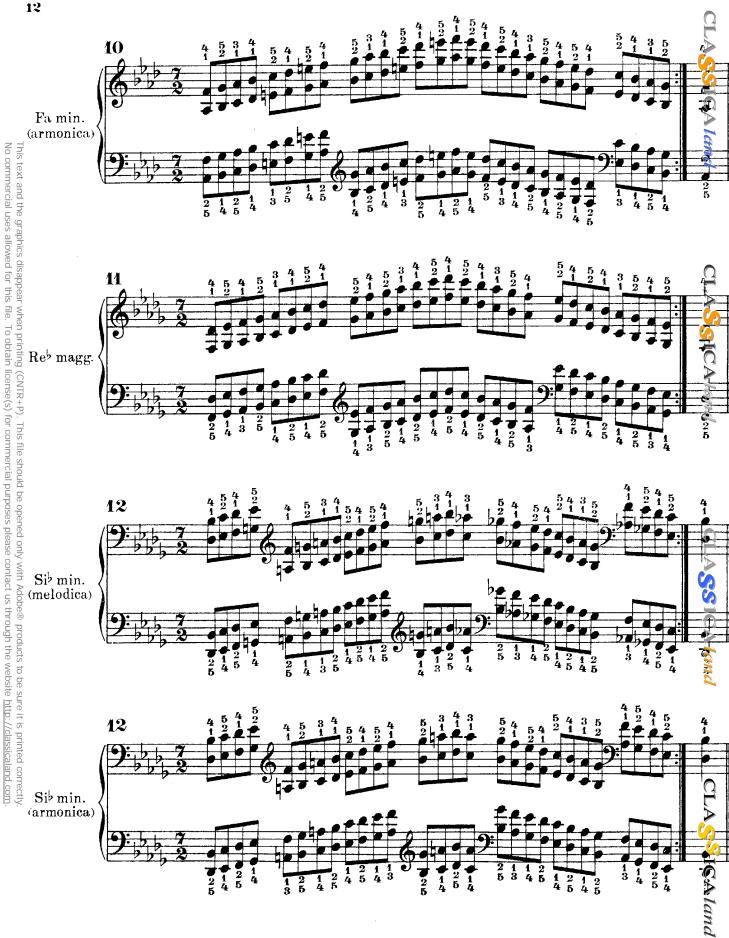

## PARTE PRIMA.

B. Muge ini. 1. Esercizi preparatori per l'esecuzione delle seste legate. Lentamente.

This text and the graphics disappear when printing (CNTR+P). This file should be opened only with Adobe® products to be sure it is printed correctly No commercial uses allowed for this file. To obtain license(s) for commercial purposes please contact us through the website <a href="http://classicaland.com">http://classicaland.com</a>