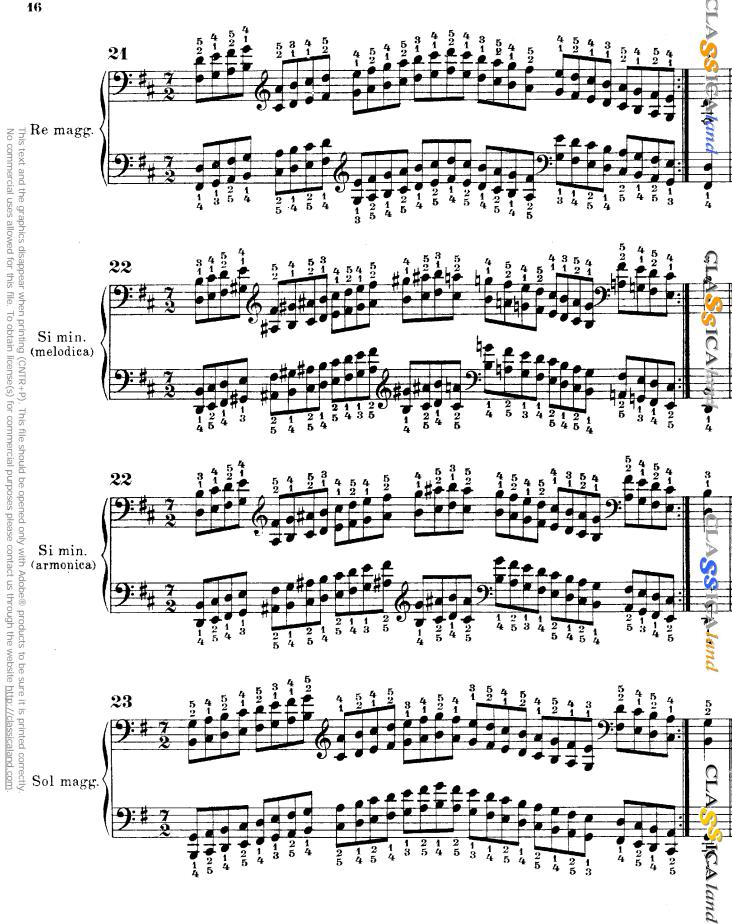

 $\Omega_{13}$ 

15

L'allievo potra esercitarsi anche nell' esecuzione delle scale per seste disgiunte servendosi della diteggiatura fissata per le scale di doppie seste. Diamo l'esempio della scala di do maggiore.