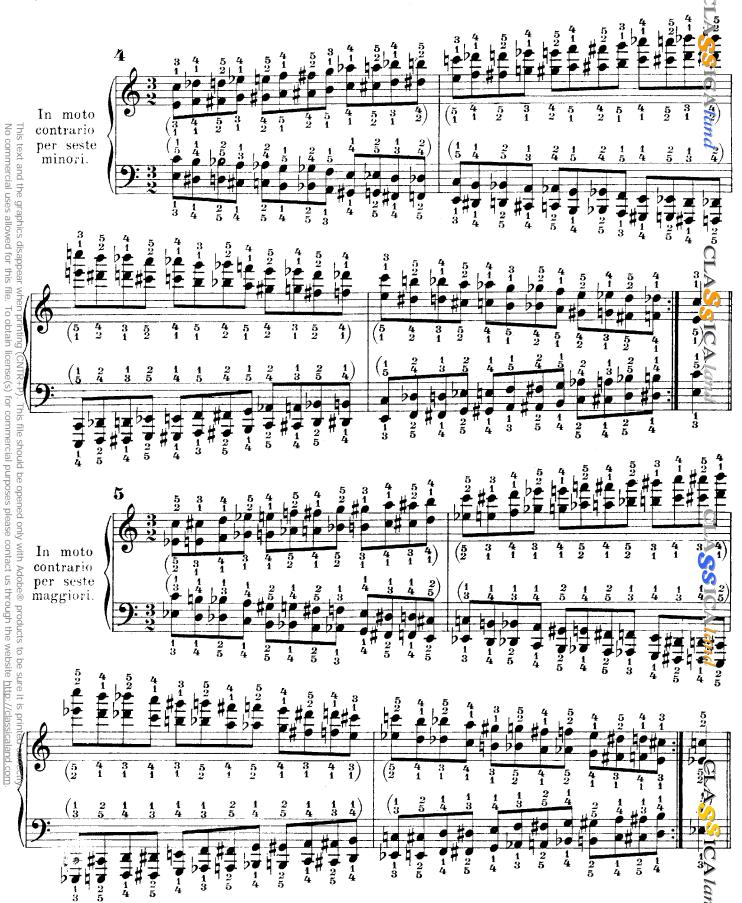

18 3. Le scale cromatiche in moto retto e contrario per doppie seste maggiori e méori. 1 In moto retto per seste minori.

This text and the graphics disappear when printing (CNTR+P). This file should be opened only with Adobe® products to be sure it is printed correctly.