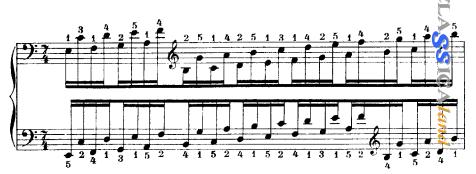

18 3. Le scale cromatiche in moto retto e contrario per doppie seste maggiori e méori. 1 In moto retto per seste minori.

This text and the graphics disappear when printing (CNTR+P). This file should be opened only with Adobe® products to be sure it is printed correctly.