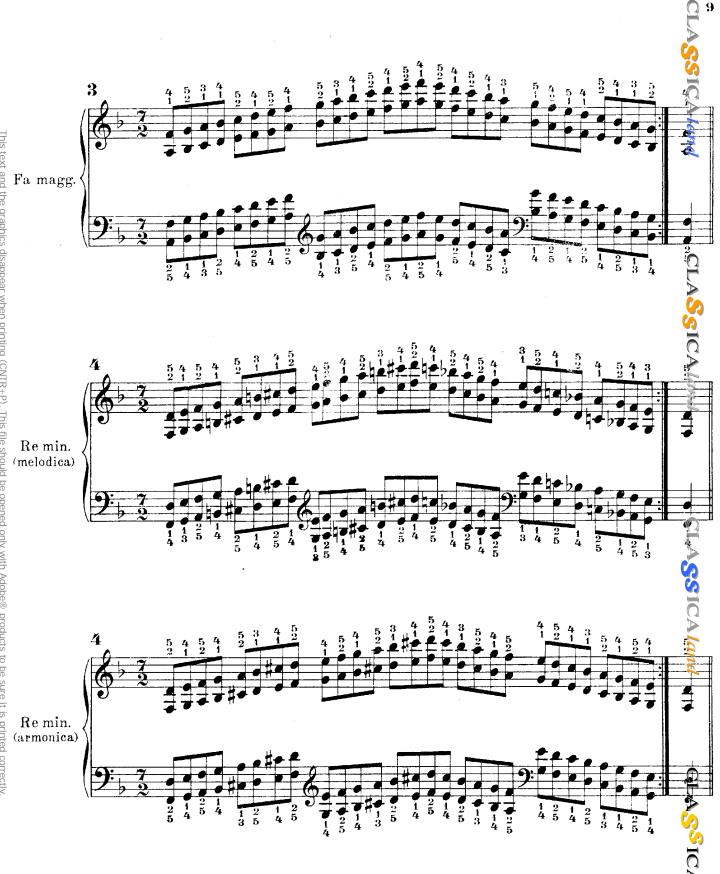

 $\Omega_{13}$ 

15

L'allievo potra esercitarsi anche nell' esecuzione delle scale per seste disgiunte servendosi della diteggiatura fissata per le scale di doppie seste. Diamo l'esempio della scala di do maggiore.