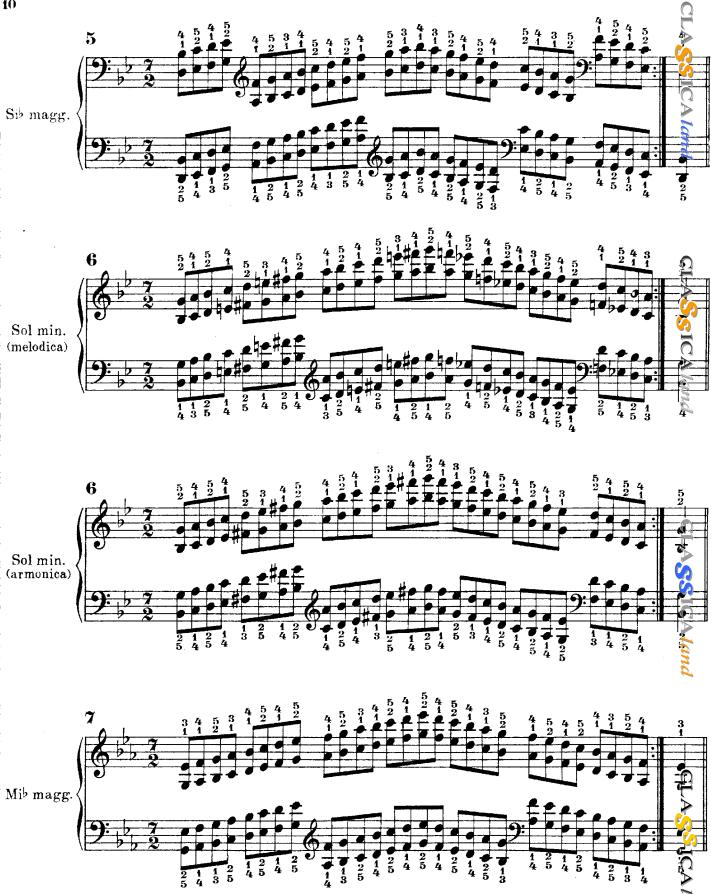

## PARTE PRIMA.

B. Muge ini. 1. Esercizi preparatori per l'esecuzione delle seste legate. Lentamente.

This text and the graphics disappear when printing (CNTR+P). This file should be opened only with Adobe® products to be sure it is printed correctly No commercial uses allowed for this file. To obtain license(s) for commercial purposes please contact us through the website <a href="http://classicaland.com">http://classicaland.com</a>