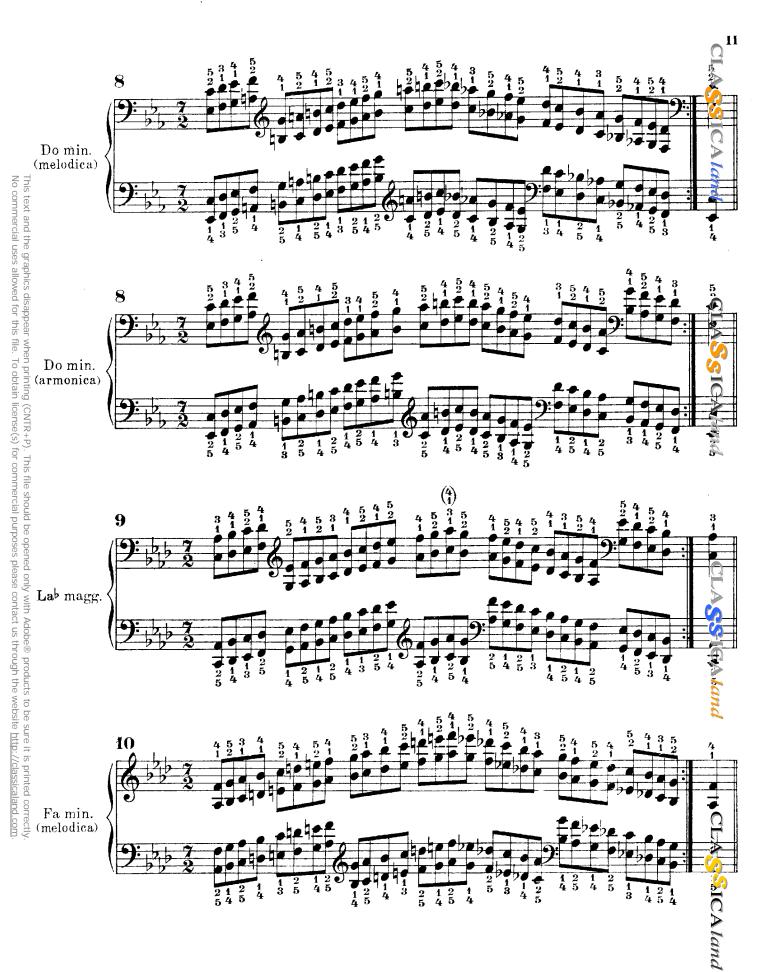

## PARTE PRIMA.

B. Muge ini. 1. Esercizi preparatori per l'esecuzione delle seste legate. Lentamente.

This text and the graphics disappear when printing (CNTR+P). This file should be opened only with Adobe® products to be sure it is printed correctly No commercial uses allowed for this file. To obtain license(s) for commercial purposes please contact us through the website <a href="http://classicaland.com">http://classicaland.com</a>