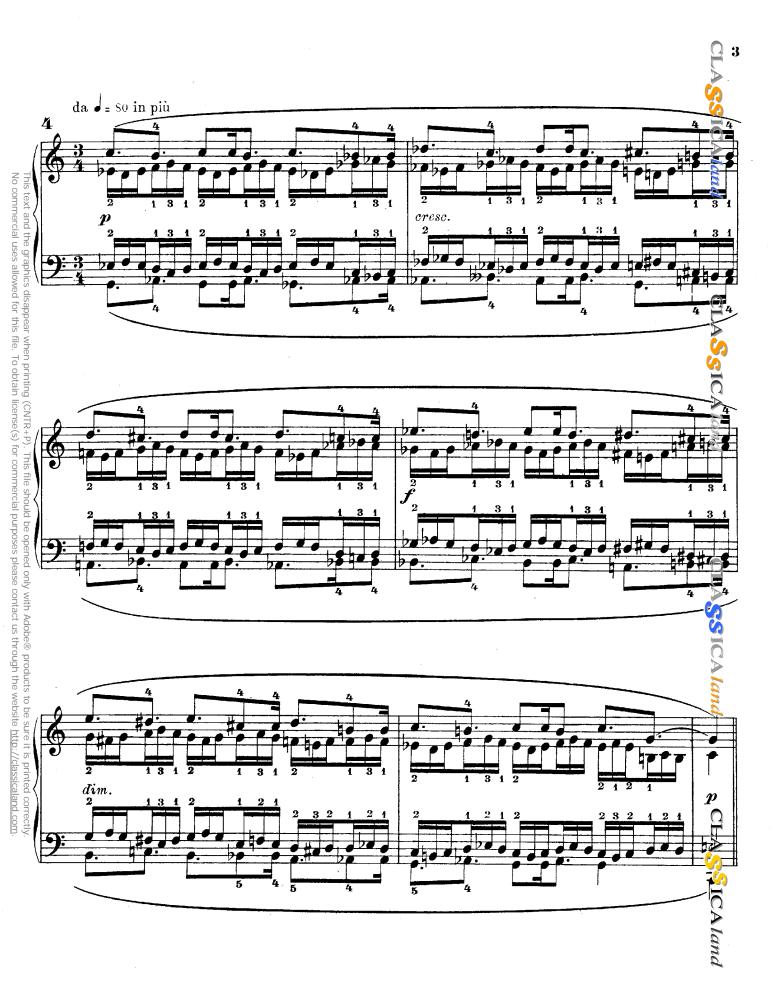

 $\Omega_{13}$ 

15

L'allievo potra esercitarsi anche nell' esecuzione delle scale per seste disgiunte servendosi della diteggiatura fissata per le scale di doppie seste. Diamo l'esempio della scala di do maggiore.