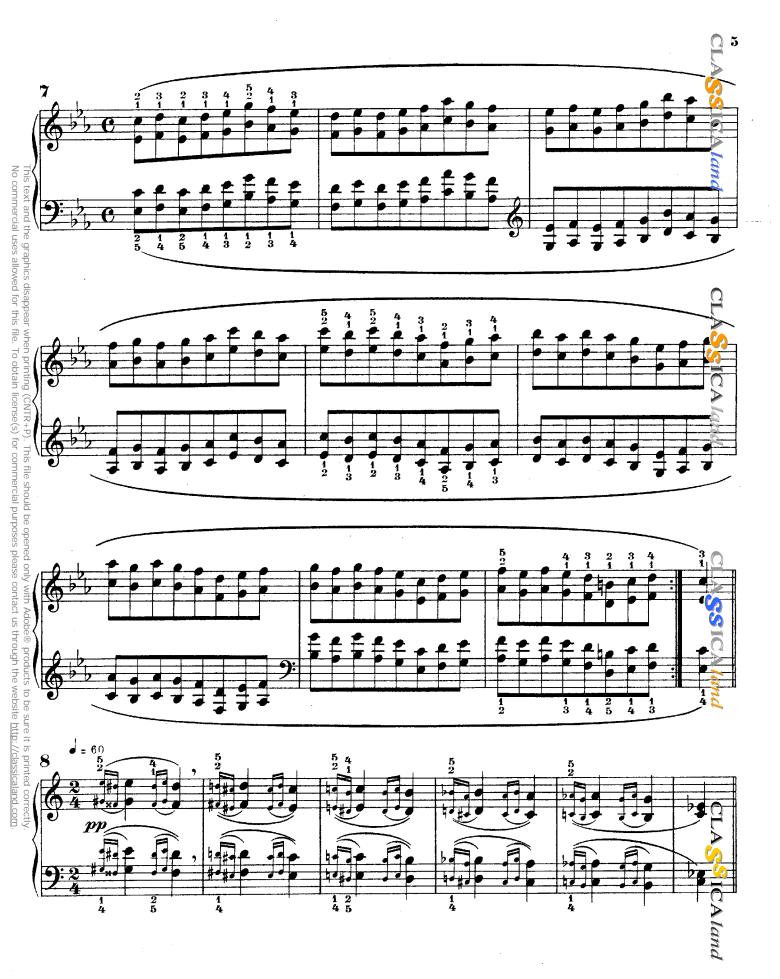

## Metodo di Esercizi Tecnici.

Libro V.

Le seste, le ottave e gli accordi.

## PARTE PRIMA.

B. Muge ini. 1. Esercizi preparatori per l'esecuzione delle seste legate. Lentamente.

This text and the graphics disappear when printing (CNTR+P). This file should be opened only with Adobe® products to be sure it is printed correctly No commercial uses allowed for this file. To obtain license(s) for commercial purposes please contact us through the website <a href="http://classicaland.com">http://classicaland.com</a>

















This text and the graphics disappear when printing (CNTR+P). This file should be opened only with Adobe® products to be sure it is printed correctly. No commercial uses allowed for this file. To obtain license(s) for commercial purposes please contact us through the website <a href="http://classicaland.com">http://classicaland.com</a>.







 $\Omega_{13}$ 



15





L'allievo potra esercitarsi anche nell' esecuzione delle scale per seste disgiunte servendosi della diteggiatura fissata per le scale di doppie seste. Diamo l'esempio della scala di do maggiore.





18 3. Le scale cromatiche in moto retto e contrario per doppie seste maggiori e méori. 1 In moto retto per seste minori.

This text and the graphics disappear when printing (CNTR+P). This file should be opened only wit