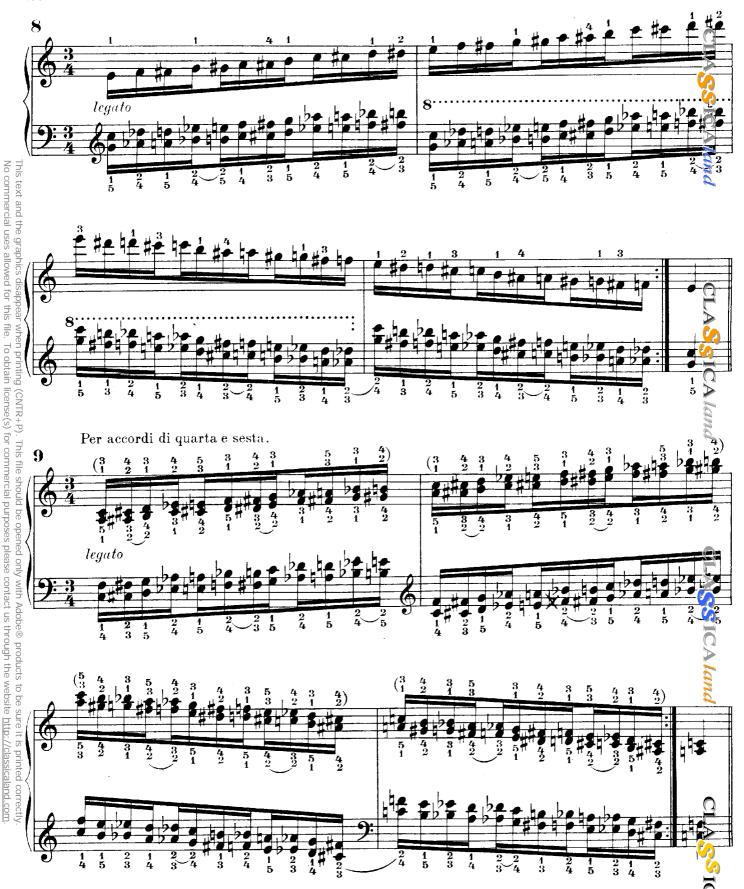

## 6. Le scale in doppie terze per moto contrario.

La diteggiatura di queste scale è uguale a quella delle scale per moto retto. Diamo l'esempio delle tre prime scale e per l'esecuzione delle altre, quanto alla diteggiatura, l'allievo si attenga a quelle per