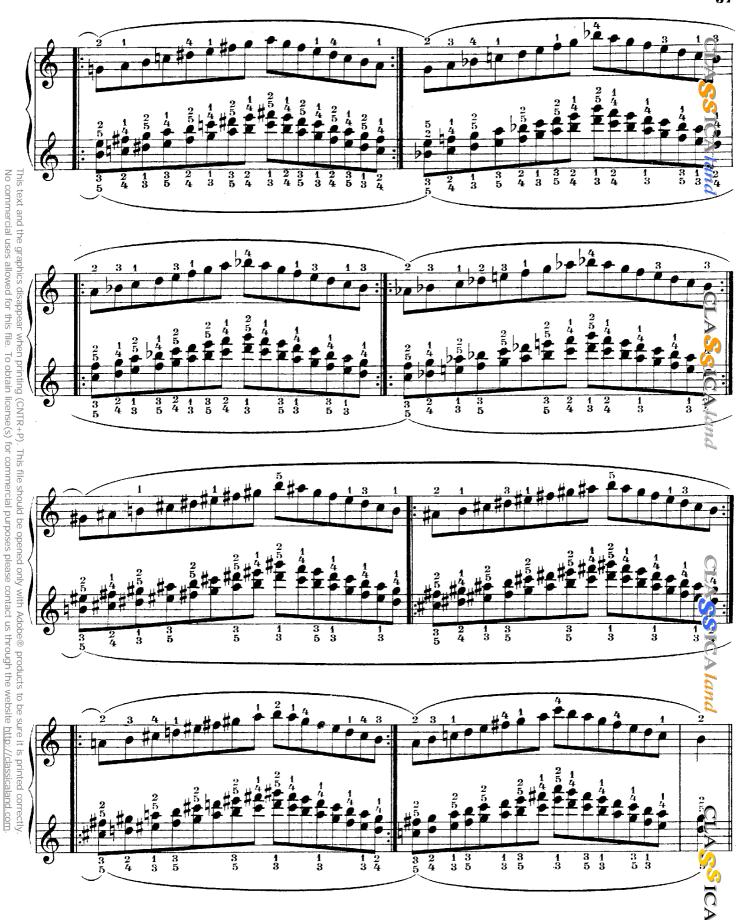

## 6. Le scale in doppie terze per moto contrario.

La diteggiatura di queste scale è uguale a quella delle scale per moto retto. Diamo l'esempio delle tre prime scale e per l'esecuzione delle altre, quanto alla diteggiatura, l'allievo si attenga a quelle per