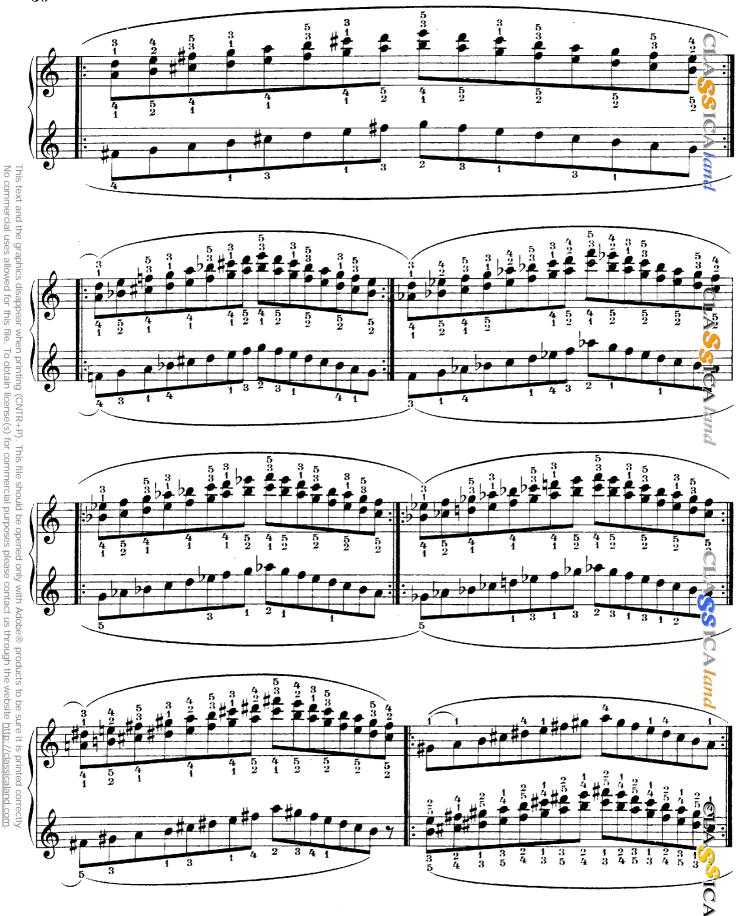

## 6. Le scale in doppie terze per moto contrario.

La diteggiatura di queste scale è uguale a quella delle scale per moto retto. Diamo l'esempio delle tre prime scale e per l'esecuzione delle altre, quanto alla diteggiatura, l'allievo si attenga a quelle per