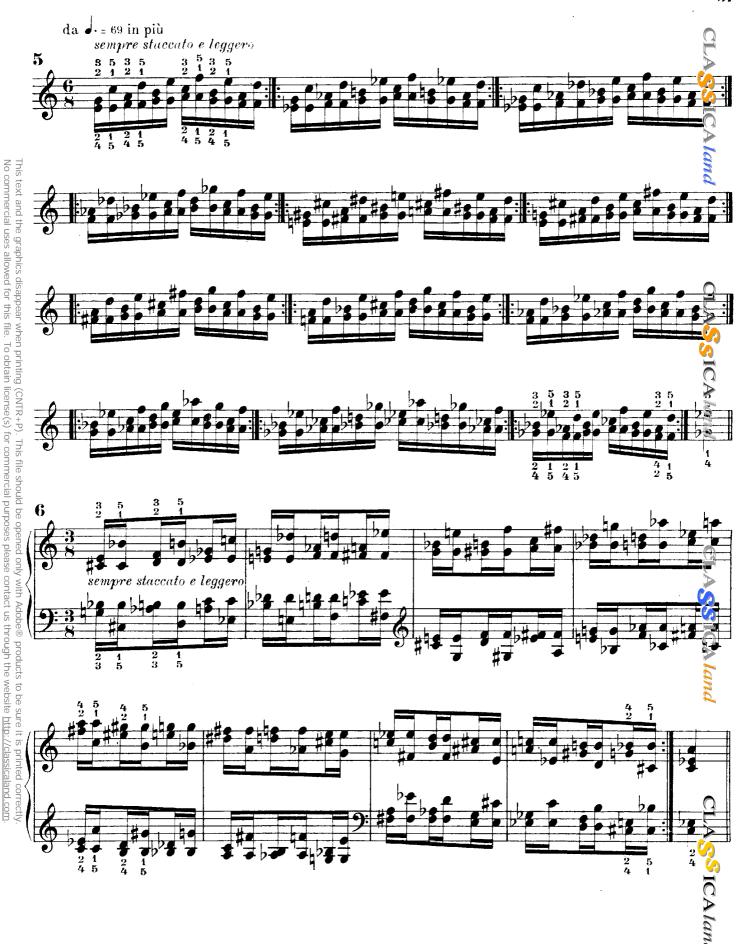

## 6. Le scale in doppie terze per moto contrario.

La diteggiatura di queste scale è uguale a quella delle scale per moto retto. Diamo l'esempio delle tre prime scale e per l'esecuzione delle altre, quanto alla diteggiatura, l'allievo si attenga a quelle per