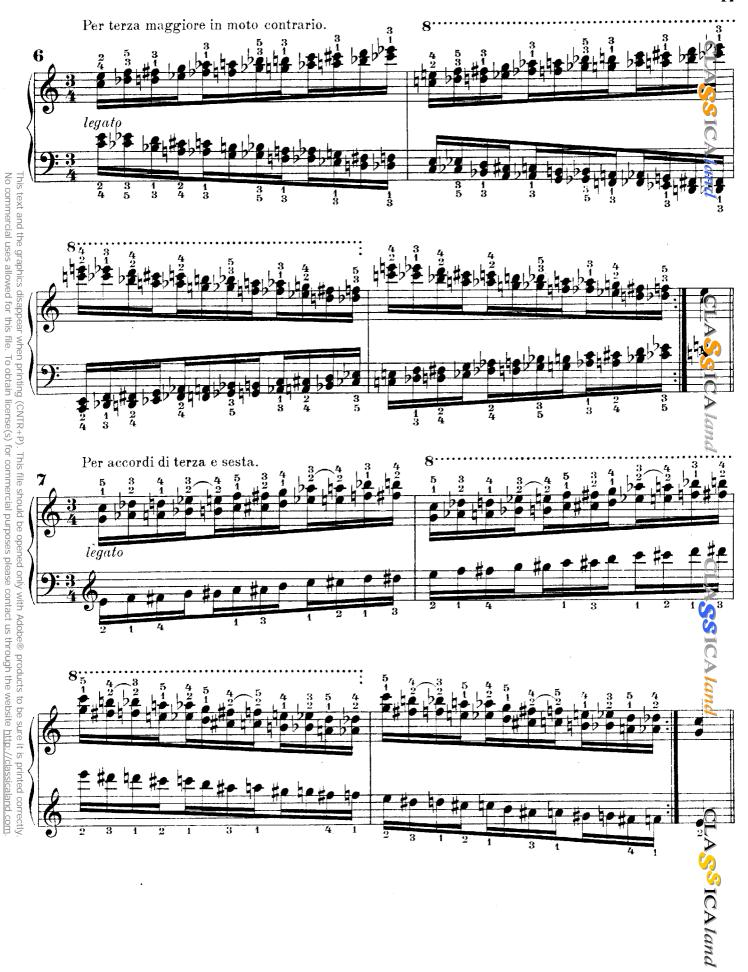

## 6. Le scale in doppie terze per moto contrario.

La diteggiatura di queste scale è uguale a quella delle scale per moto retto. Diamo l'esempio delle tre prime scale e per l'esecuzione delle altre, quanto alla diteggiatura, l'allievo si attenga a quelle per