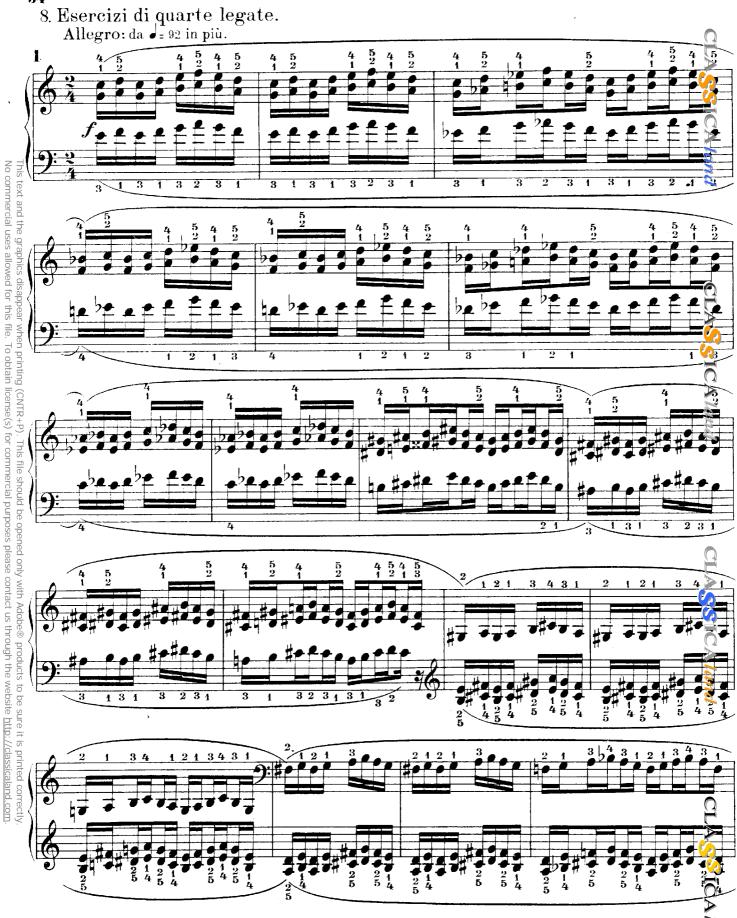

## 6. Le scale in doppie terze per moto contrario.

La diteggiatura di queste scale è uguale a quella delle scale per moto retto. Diamo l'esempio delle tre prime scale e per l'esecuzione delle altre, quanto alla diteggiatura, l'allievo si attenga a quelle per