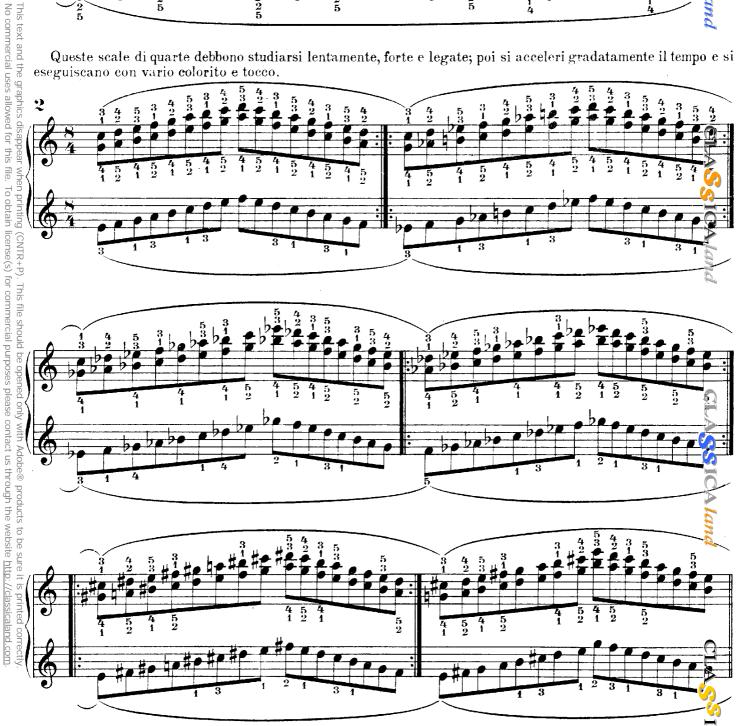

## 6. Le scale in doppie terze per moto contrario.

La diteggiatura di queste scale è uguale a quella delle scale per moto retto. Diamo l'esempio delle tre prime scale e per l'esecuzione delle altre, quanto alla diteggiatura, l'allievo si attenga a quelle per