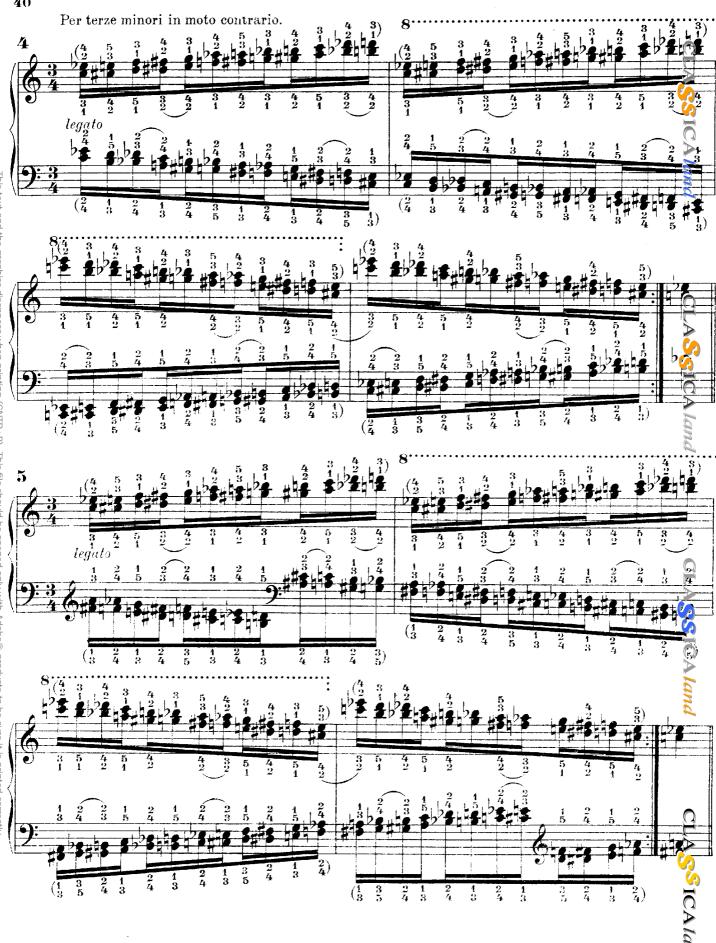

## 6. Le scale in doppie terze per moto contrario.

La diteggiatura di queste scale è uguale a quella delle scale per moto retto. Diamo l'esempio delle tre prime scale e per l'esecuzione delle altre, quanto alla diteggiatura, l'allievo si attenga a quelle per