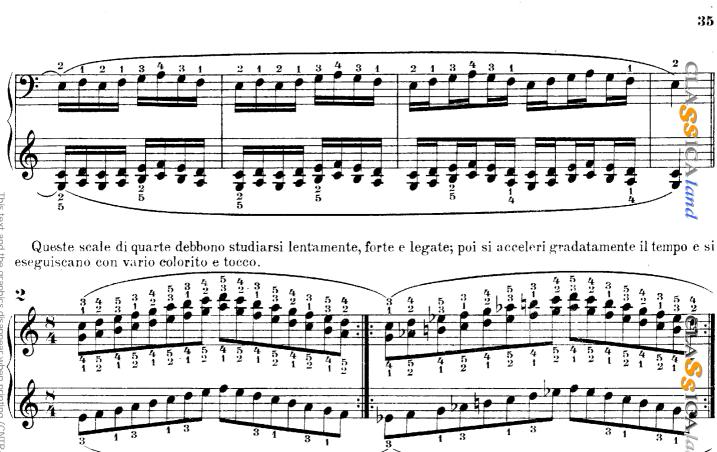

## 6. Le scale in doppie terze per moto contrario.

La diteggiatura di queste scale è uguale a quella delle scale per moto retto. Diamo l'esempio delle tre prime scale e per l'esecuzione delle altre, quanto alla diteggiatura, l'allievo si attenga a quelle per