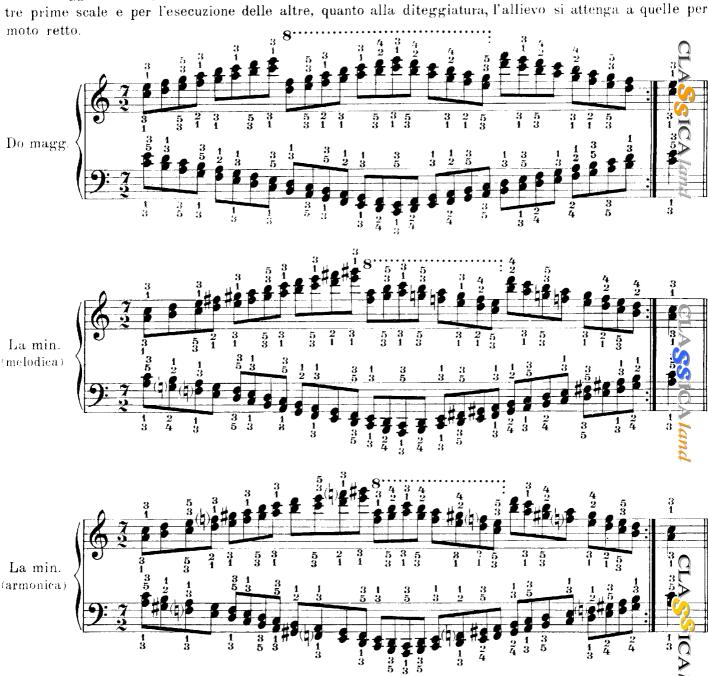

## 6. Le scale in doppie terze per moto contrario.

La diteggiatura di queste scale è uguale a quella delle scale per moto retto. Diamo l'esempio delle tre prime scale e per l'esecuzione delle altre, quanto alla diteggiatura, l'allievo si attenga a quelle per