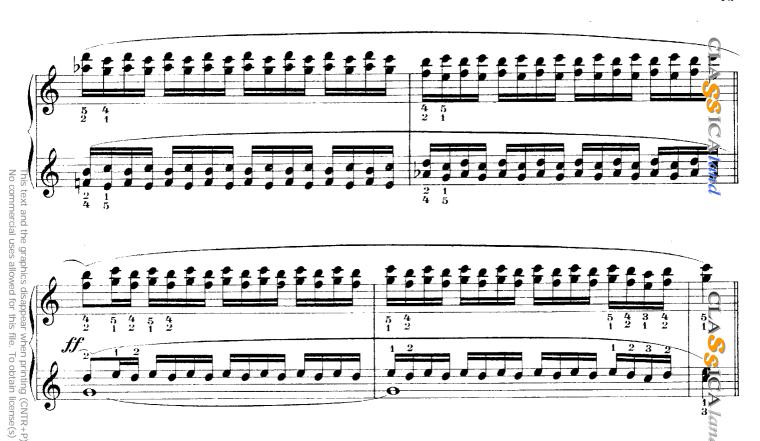

## 6. Le scale in doppie terze per moto contrario.

La diteggiatura di queste scale è uguale a quella delle scale per moto retto. Diamo l'esempio delle tre prime scale e per l'esecuzione delle altre, quanto alla diteggiatura, l'allievo si attenga a quelle per

This text and the graphics disappear when printing (CNTR+P). This file should be opened only with Adobe® products to be sure it is printed correctly No commercial uses allowed for this file. To obtain license(s) for commercial purposes please contact us through the website <a href="http://classicaland.com">http://classicaland.com</a>.