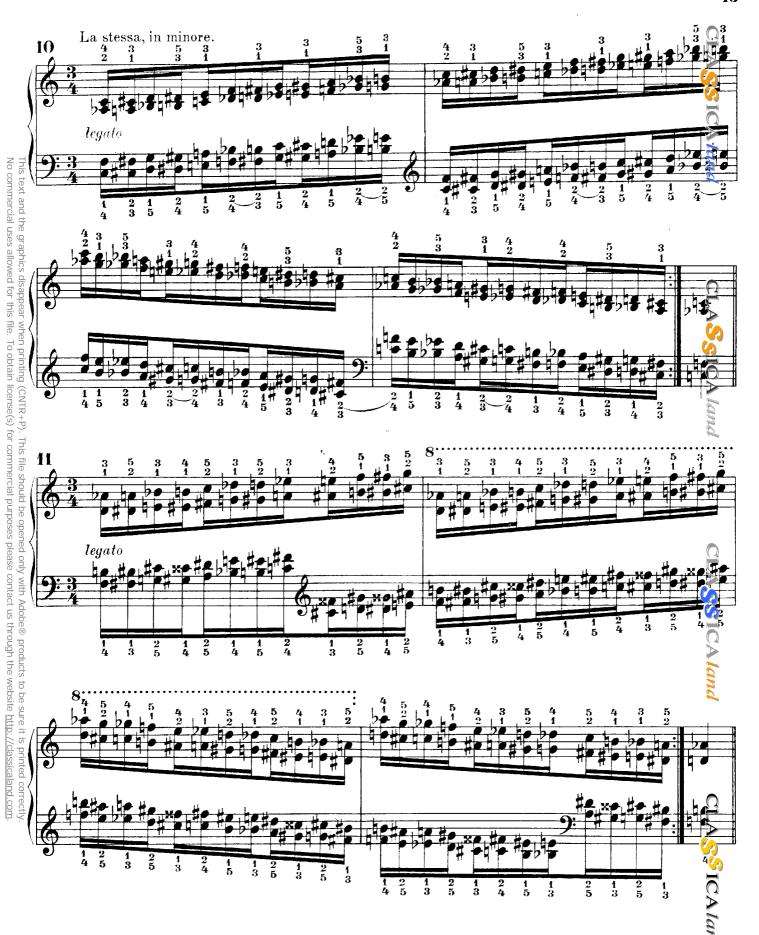

## 6. Le scale in doppie terze per moto contrario.

La diteggiatura di queste scale è uguale a quella delle scale per moto retto. Diamo l'esempio delle tre prime scale e per l'esecuzione delle altre, quanto alla diteggiatura, l'allievo si attenga a quelle per